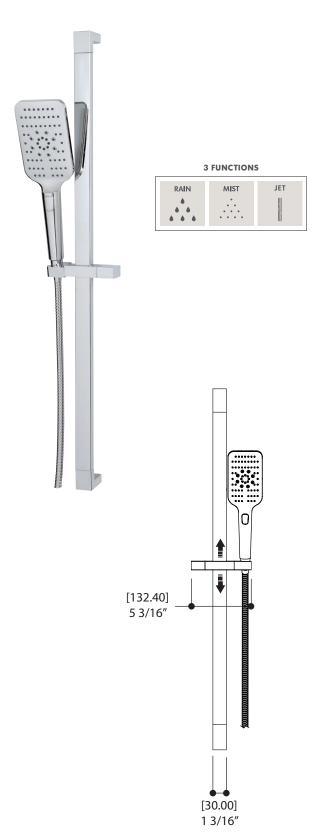

## **FEATURES**

Square rail with adjustable sliding hook Push button 3 functions: rain, mist, jet 5' to 6' expandable braided hose

Flow rate: 2.5 gpm Height: 31 1/2"