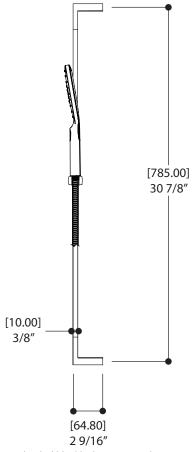

## **FEATURES**

Square rail with adjustable sliding hook Push button 3 functions: rain, mist, jet 5' to 6' expandable braided hose

Flow rate: 2.5 gpm Height: 31 1/2"